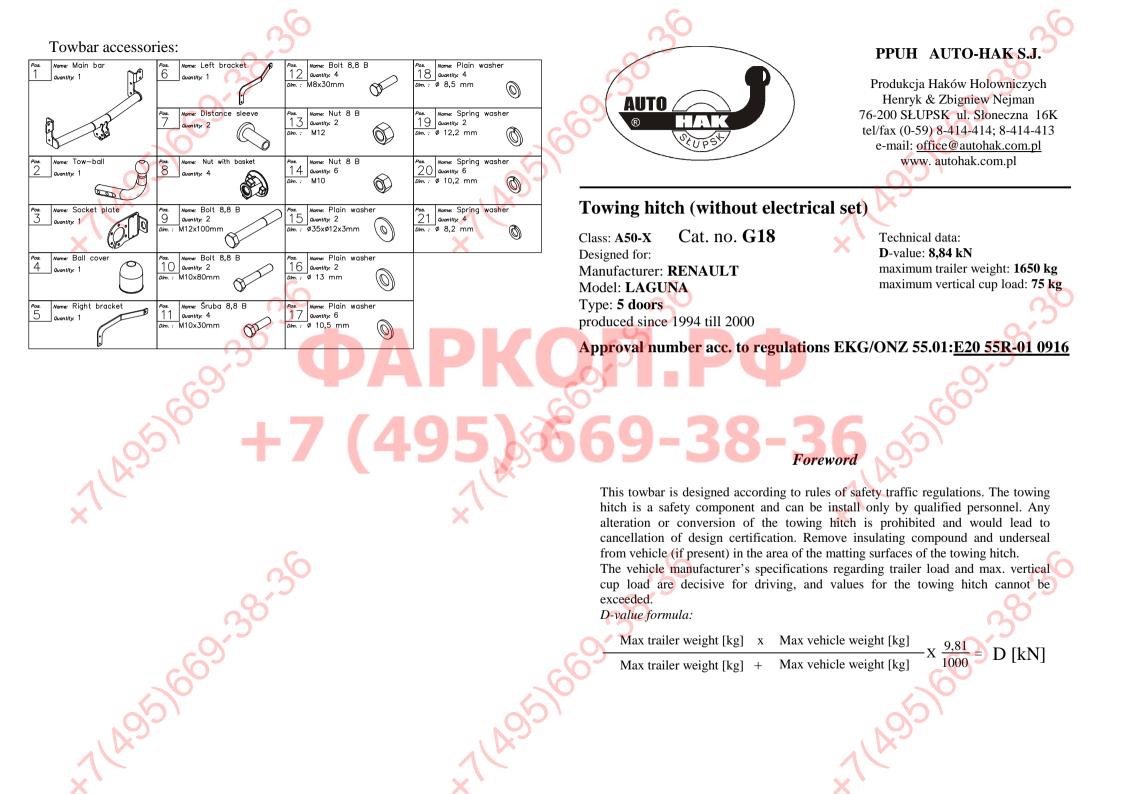

**RENAULT LAGUNA 5 doors,** produced since 1994 till 2000, catalogue no. **G18** and is prepared to tow trailers max total weight **1650 kg** and max vertical load **75 kg**.