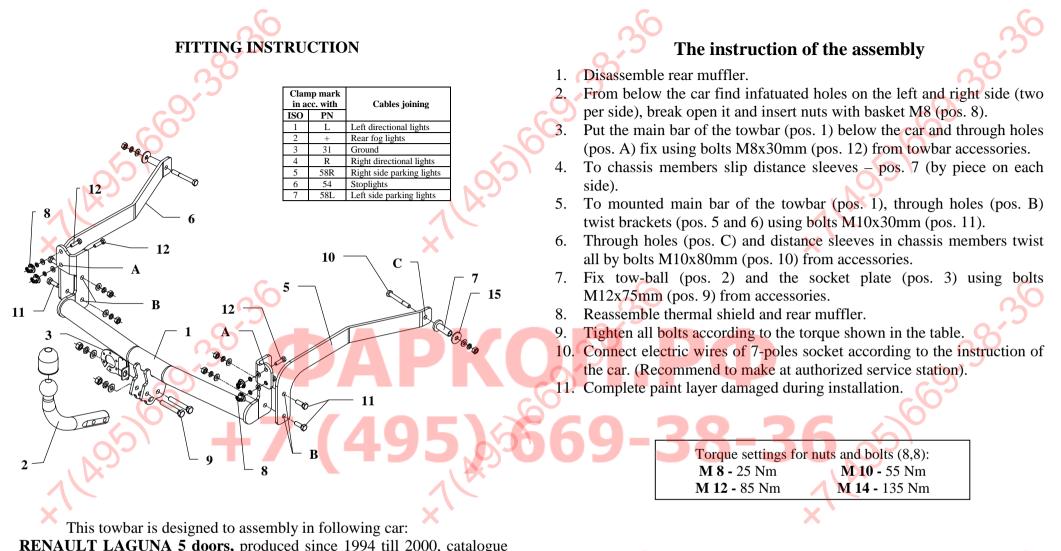

**RENAULT LAGUNA 5 doors,** produced since 1994 till 2000, catalogue no. **G18** and is prepared to tow trailers max total weight **1650 kg** and max vertical load **75 kg**.

The towbar should be install in points described by a car producer.

## NOTE

After install the towbar you should get adequate note in registration book (at authorised service station). The car should be equipped with:

- Indicators
- Tow mirrors

After 1000km check all bolts and nuts. The ball of towbar must be always kept clear and conserve with a grease.